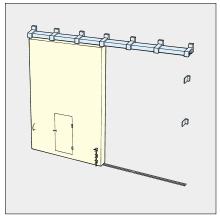

## STRAIGHT SLIDING TOP HUNG TIMBER OR METAL DOORS

#### **APPLICATION**

- ▶ Designed to allow very heavy and large industrial doors to be easily moved.
- ▶ To cover any width of opening, any number of doors can be used on single or multiple lines of track.
- ▶ To accommodate different building designs, doors can slide to one or both sides.
- ▶ A wicket door for easy access may be incorporated into a sliding door.
- ▶ Where doors are fitted externally, a canopy is recommended.