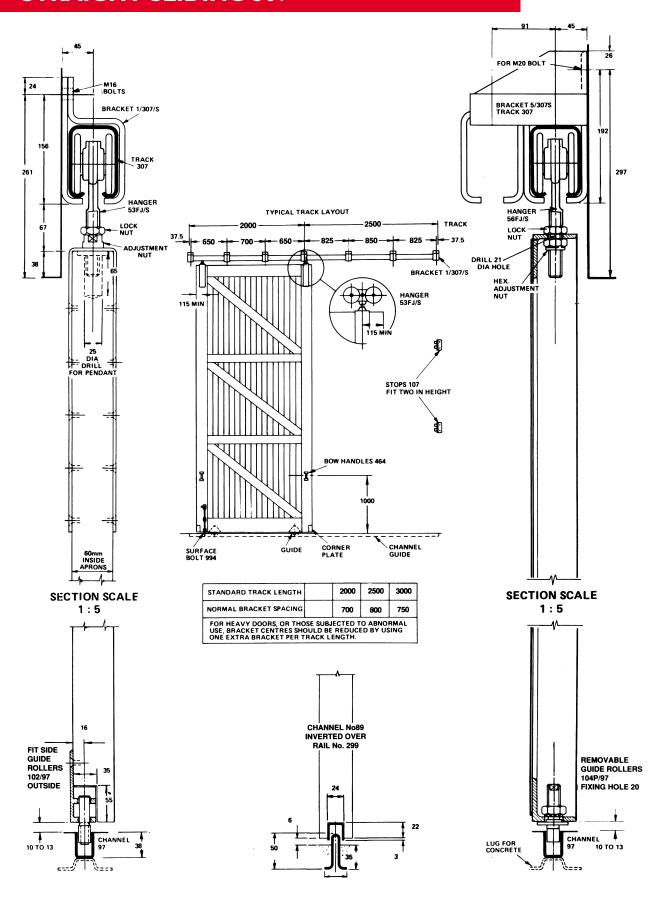

#### **DOOR SPECIFICATION**

Track 307

For individual doors:

Max Door Height6000mmMax Door Weight Steel Hanger2000 kgDoor Thickness60-70mm

For ease of operation it is recommended that the door width should not exceed 75% of door height.

### **GEAR SPECIFICATION**

**Track:** 307 (5mm thickness) Material: steel zinc plated

Standard lengths: 2000mm, 2500 mm and 3000mm,

Brackets:-

For single track (face fixing) 1/307S pressed steel zinc plated For double track (face fixing) 5/307S pressed steel zinc plated For single track (soffit fixing) 3/307S pressed steel zinc plated

Fix at every 900mm centres (maximum).

Hangers 2 per door:-

Wood Doors - apron fixing 53FJ/S
Metal Doors - angle frame 56FJ/S
Metal Doors - box frame 56FJ/S

Hangers are fitted with steel wheels on maintenance free sealed for life precision ball bearings. Vertical adjustment is simple and positive.

Guides 2 per door:-

Wood Doors102/97Wood Doors - concealed fixing106R/97Metal Doors - angle frame104P/97Metal Doors - box frame104PX/97

All steel parts are electro-zinc plated.

**Channel:** 97 galvanised steel

Standard lengths correspond with standard track lengths.

Pre-drilled for lugging into concrete and for use with drainage funnel.

Accessories: Bow Handles, Flush Pulls, Bolts and Locks.

Standard Application

# **STRAIGHT SLIDING 307**