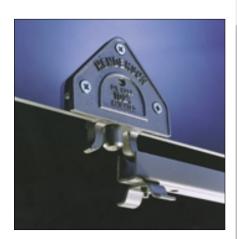

Fix at every 900mm centres (maximum).

Hangers 2 per door:-

Wood Doors - apron fixing 53FJ/S
Metal Doors - angle frame 56FJ/S
Metal Doors - box frame 56FJ/S

Hangers are fitted with steel wheels on maintenance free sealed for life precision ball bearings. Vertical adjustment is simple and positive.