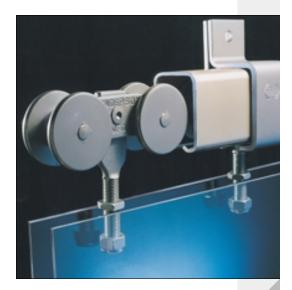

### **GEAR SPECIFICATION**

**Track:** 307 (5mm thickness) Material: steel zinc plated

Standard lengths: 2000mm, 2500 mm and 3000mm,

Brackets:-

For single track (face fixing) 1/307S pressed steel zinc plated For double track (face fixing) 5/307S pressed steel zinc plated For single track (soffit fixing) 3/307S pressed steel zinc plated

Fix at every 900mm centres (maximum).

Hangers 2 per door:-

Wood Doors - apron fixing 53FJ/S
Metal Doors - angle frame 56FJ/S
Metal Doors - box frame 56FJ/S

Hangers are fitted with steel wheels on maintenance free sealed for life precision ball bearings. Vertical adjustment is simple and positive.